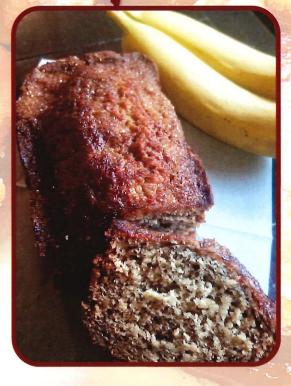

**CHOOSE FROM** APPLE, CHERRY, PEACH OR BLACKBERRY

FRESHLY-BAKED DAILY REAL FRUIT FILLING

HALF-PIES SERVE 3-4 WHOLE PIES SERVE 6-8

SWEET BREAD LOAVES FRESHLY-BAKED TWO-**POUND LOAVES** 

CHOOSE FROM DOUBLE CHOCOLATE CHIP. BANANA OR APPLESAUCE OAT

MOIST AND DELICIOUS PERFECT FOR SNACKS, **BREAKFAST OR GIFTS** 

CINNAMON-SUGAR CAKE DONUTS BY THE HALF-DOZEN

> CHOOSE FROM APPLE CIDER OR PUMPKIN

FRESHLY-BAKED DAILY PERFECTLY SWEET AND SOFT

(NEARLY) FAMOUS WAY FRUIT FARM ITEM!