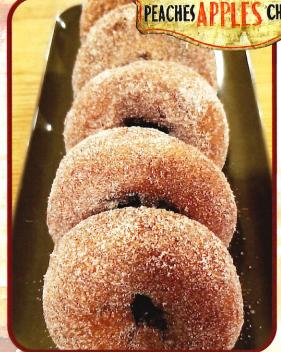

MOIST AND DELICIOUS PERFECT FOR SNACKS, **BREAKFAST OR GIFTS** 

CINNAMON-SUGAR CAKE DONUTS BY THE HALF-DOZEN

> CHOOSE FROM APPLE CIDER OR PUMPKIN

FRESHLY-BAKED DAILY PERFECTLY SWEET AND SOFT

(NEARLY) FAMOUS WAY FRUIT FARM ITEM!