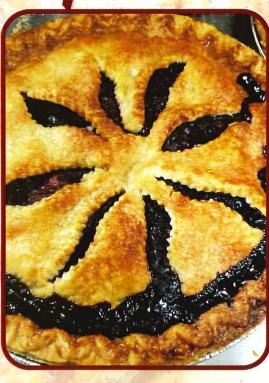

## r trom the farm

CHOOSE FROM TRADITIONAL CHOCOLATE WITH WHITE FILLING OR **VARIETY PACK (INCLUDES 4** DIFFERENT SEASONAL FAVORITES)

**NOTE: MAY CONTAIN PEANUT BUTTER** 

9" DOUBLE-CRUST FRUIT PIES **AVAILABLE IN HALF-**AND WHOLE PIES

**CHOOSE FROM** APPLE, CHERRY, PEACH OR BLACKBERRY

FRESHLY-BAKED DAILY REAL FRUIT FILLING

HALF-PIES SERVE 3-4 WHOLE PIES SERVE 6-8

SWEET BREAD LOAVES FRESHLY-BAKED TWO-**POUND LOAVES** 

CHOOSE FROM DOUBLE CHOCOLATE CHIP. BANANA OR APPLESAUCE OAT